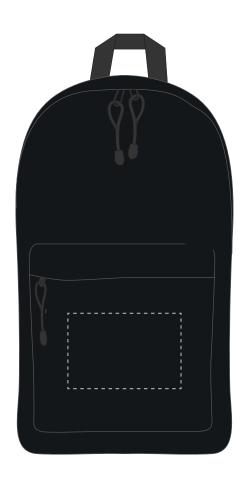

FINCH BACKPACK Product and Artwork Proof

Your Ref: Quantity: Product Code: QB1335 Our Ref: **Product Colour: BLACK** Version: 1

**PRINTING CONCERNS:** 

We stock this item in the following colours

## ARTWORK SCALE 25%

Product Image for visualisation - colours may vary

## The dashed line is to demonstrate print area and will not appear on your printed item